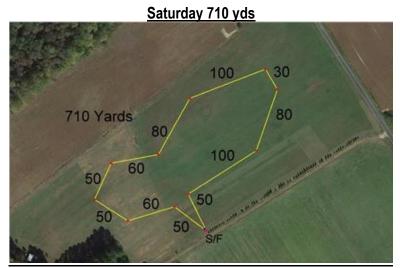

# **COURSE PLANS**

Sunday 700 yds

The course will be reversed for final, BOB & runoffs. The club reserves the right to alter the course due to weather and or field conditions.

There will be a \$5.00 fine assessed for any loose hound not participating in the course. Any person may, upon reasonable complaint, be asked to leave the grounds of the field trial by the Field Trial Committee. The field has NO electricity or water. Children must be under control of their parents.