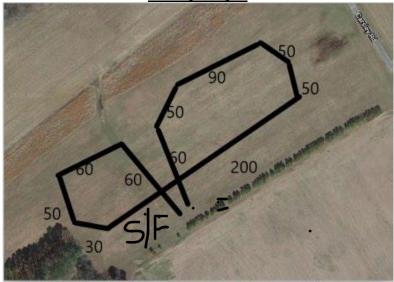

# **COURSE PLANS**

Sunday 700 yds

The course will be reversed for final, BOB & runoffs. The club reserves the right to alter the course due to weather and or field conditions.

There will be a \$5.00 fine assessed for any loose hound not participating in the course. Any person may, upon reasonable complaint, be asked to leave the grounds of the field trial by the Field Trial Committee. The field has NO electricity or water. Children must be under control of their parents.